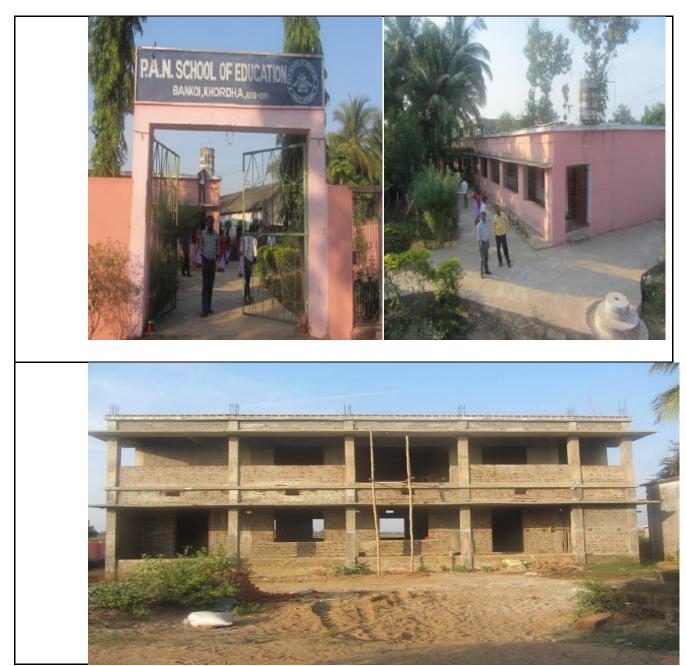

# P.A.N.GOVT.E.T.E.I, BANKOI, KHURDA.

NEW BUILDING

<u>Principal</u>

<u>Staff</u>

## **INFRASTRUCTURAL FACILITIES**

| * | Total Area of the institution       | 258720 sq.ft                       |
|---|-------------------------------------|------------------------------------|
| * | Total built up Area                 | 9686.7 sq. ft                      |
| * | Total No. Of Classrooms             | 04                                 |
| * | multi-purpose Hall                  | Yes                                |
| * | Hostel                              | Boys:-NA Girls:-NA                 |
| * | Play Ground                         | Yes                                |
| * | Facilities of safe Drinking water   | yes                                |
| * | Library                             | No of Books:-1500 No of journals:- |
| * | Laboratory                          | yes                                |
| * | Toilet facilities for staff         | Boys:-yes girls:-yes               |
| * | Staff common room                   | yes                                |
| * | common room for students            | yes                                |
| * | Toilet facilities for pupil teacher | Boys:-yes Girls:- Yes              |
| * | Language Laboratory                 | No                                 |
| * | Science laboratory                  | No                                 |
| * | ICT laboratory                      | No                                 |
| * | Psychology laboratory               | No                                 |
| * | Sports and game room/material       | No                                 |